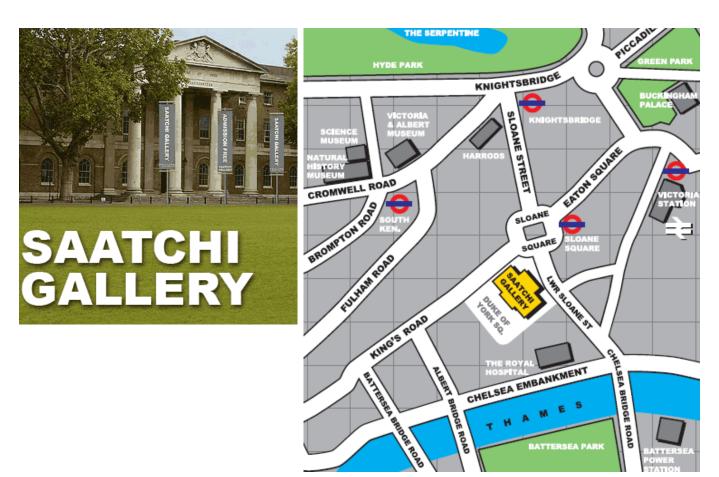

Address: Duke of York's HQ King's Road London SW3 4SQ

By Underground:

The gallery is 3-4 minutes' walk from Sloane Square Underground (District and Circle lines) and 10-12 minutes' walk from Victoria (Victoria, District & Circle lines).

By Bus:

11,19,22,49,211,319 (King's Road), 11,137,211 (Lower Sloane Street).

By Train:

The nearest mainline railway station is Victoria. It is 10-12 minutes' walk from the gallery.

Access

Assisted or ramp access is available at the Gallery's main entrance. All floors have lifts and there is level access between the galleries on each floor. Wheelchairs are available upon request. To reserve a wheelchair please telephone 0207 811 3085.

Please note that you will need to check-in large rucksacks and bags with the Gallery's cloakroom on arrival.

Admission Free